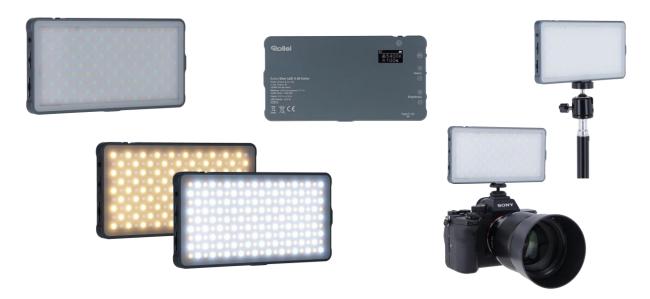

## **LUMIS Slim LED S Bi-Color**

## Slim Battery-Operated Bi-Color LED Light with Practical Accessories

- 180 LEDs: 90 warm white LEDs and 90 cool white LEDs
- Flexibly adjustable: Brightness continuously adjustable from 0 to 100 %, color temperature continuously adjustable from 2,500 to 9,900 K and 15 effects adjustable
- Integrated display: Displays settings and battery status
- · Mobile power supply: Powerful rechargeable battery for long operating time
- Easy operation: Controllable via buttons and wheels on the side
- · High quality material: Robust and durable aluminium housing
- Practical accessories: Included ball head and cold shoe adapter for mounting on equipment

Camera and light stand not included.

| Technical Data                                  |                                                                               |
|-------------------------------------------------|-------------------------------------------------------------------------------|
| Number of LEDs                                  | 180 (90 warm white LEDs, 90 cool white LEDs)                                  |
| Power                                           | 12.0 W                                                                        |
| EU energy efficiency class (EU 2017/1369)       | G                                                                             |
| EU energy efficiency class range (EU 2017/1369) | A – G                                                                         |
| Brightness                                      | 0 – 100 %                                                                     |
| Color temperature                               | 2,500 – 9,900 K                                                               |
| Color Rendering Index (CRI)                     | 96+                                                                           |
| Illuminance                                     | 173 lx (0.5 m at 5,500 K)                                                     |
| Power supply                                    | Lithium-polymer battery (3.7 V / 4,000 mAh / 14.8 Wh), input DC 5.0 V / 2.0 A |
| Connections                                     | USB-C connection, 2x 1/4-inch connection                                      |
| Dimensions   Weight                             | 15.1 x 7.9 x 1.2 cm   216 g                                                   |

| What's in the Box and Packaging Details |                                                                              |
|-----------------------------------------|------------------------------------------------------------------------------|
| What's in the box                       | LUMIS Slim LED S Bi-Color, USB-C cable, ball head, cold shoe adapter, manual |
| Packaging dimensions   Weight           | 19 x 12.7 x 3 cm   340 g                                                     |